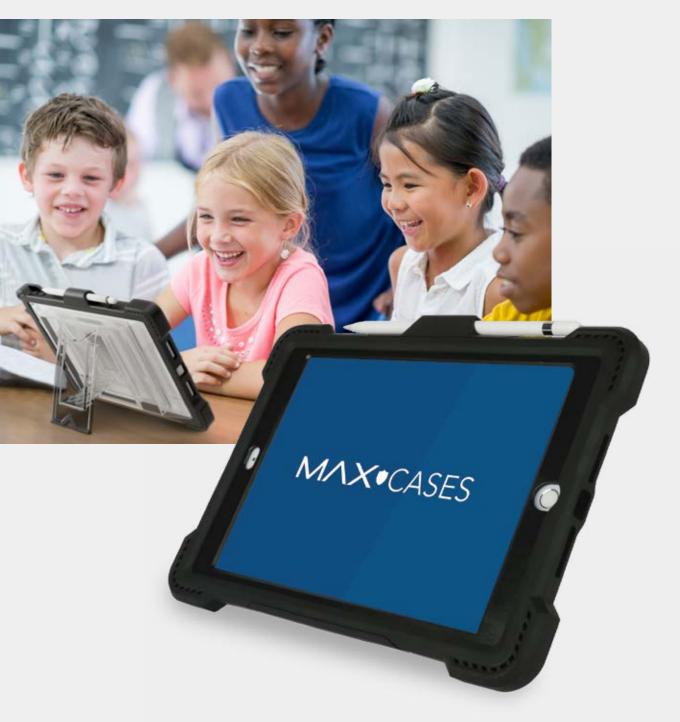

Tough enough for the youngest learners, the Shield Extreme-M offers ideal iPad protection for early childhood classrooms – and any other iPad environment. Custom-molded for a perfect fit, this rugged case delivers premium protection for 5th and 6th gen iPads, with enhanced, shock-absorbing silicone bumpers, a commercial-grade screen protector and hard polycarbonate back panel. A sturdy, built-in holder keeps stylus or Apple Pencil close at hand, while the removable slide-out kickstand enables wobble-free viewing. For a solid single-handed grip, swap the kickstand for a rotating hand strap (optional & sold separately). The snug, custom fit provides frustration-free access to microphone, speaker and charging ports. The clear back enables easy access to asset tags.

# **KEY FEATURES**

- Exclusively designed for the 9.7-inch iPad gen 5 & 6
- Lightweight, clear polycarbonate back and over-molded silicone bumpers offer shock-absorbing protection against drops, scratches and wear & tear
- Non-slip silicone accents on the back keep iPad from sliding and shifting
- Soft-touch, silicone sleeve provides a firm grip
- Durable, removable, commercial-grade screen cover
- · Hide-away, removable kickstand

- Open slots allow for easy access to camera and all ports
- Clear back panel for visibility to asset tags
- Fits in virtually all charging carts
- · Built-in stylus holder
- Optional 360-degree rotating, removable MAXCases hand strap (sold separately)
- Custom colors and logos available with minimum order quantities