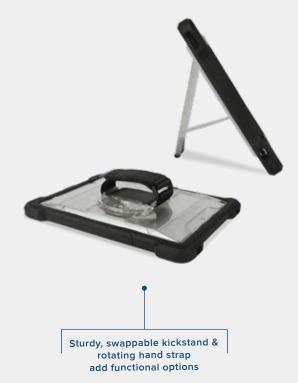

Tough enough for the youngest learners, the Shield Extreme-M offers ideal iPad protection for early childhood classrooms – and any other iPad environment. Custom-molded for a perfect fit, this rugged case delivers premium protection for 5th and 6th gen iPads, with enhanced, shock-absorbing silicone bumpers, a commercial-grade screen protector and hard polycarbonate back panel. A sturdy, built-in holder keeps stylus or Apple Pencil close at hand, while the removable slide-out kickstand enables wobble-free viewing. For a solid single-handed grip, swap the kickstand for a rotating hand strap (optional & sold separately). The snug, custom fit provides frustration-free access to microphone, speaker and charging ports. The clear back enables easy access to asset tags.

# **KEY FEATURES**

- Exclusively designed for the 9.7-inch iPad gen 5 & 6
- Lightweight, clear polycarbonate back and over-molded silicone bumpers offer shock-absorbing protection against drops, scratches and wear & tear
- Non-slip silicone accents on the back keep iPad from sliding and shifting
- Soft-touch, silicone sleeve provides a firm grip
- Durable, removable, commercial-grade screen cover
- · Hide-away, removable kickstand

- Open slots allow for easy access to camera and all ports
- Clear back panel for visibility to asset tags
- Fits in virtually all charging carts
- · Built-in stylus holder
- Optional 360-degree rotating, removable MAXCases hand strap (sold separately)
- Custom colors and logos available with minimum order quantities